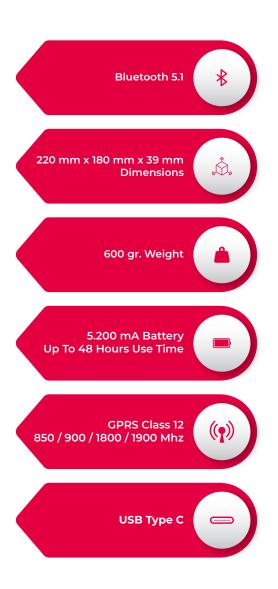

## Home Unit

Electronic Monitoring System

The Home Unit developed within the scope of the electronic monitoring system is designed to apply probation conditions to people subject to house arrest. It connects to servers encrypted via a closed network using GSM, GPRS communication infrastructure. Voice calls can be made with home unit.

In case of a power outage, it can remain operational for up to 2 days thanks to its internal battery. It triggers an alarm notification in case of tampering, movement, or power outage.

It is a part of the electronic monitoring system, and can be paired with the ankle bracelet product via BLE technology and used as a pair. It can track 5 ankle bracelets at the same time. Ankle bracelet's signal, transmitted data, software updates are done over an encrypted channel.