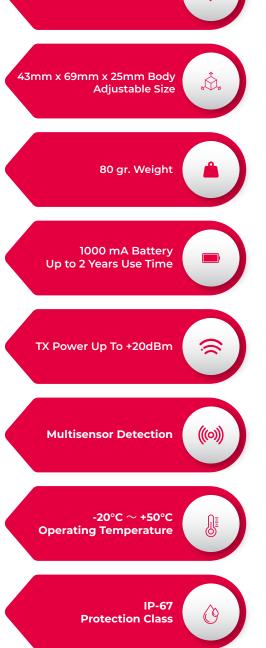

## **Elektronic Ankle Bracelet**

Electronic Monitoring System

The electronic ankle bracelet is a tracking device that can be worn to the ankle for a long time with its ergonomic design and hypoallergenic materials. The installation is carried out with a cord suitable for the ankle by authorized personnel, and the device is switched to active mode.

Attempts such as unauthorized cutting/breaking/stripping off events are recorded with its special cord and multi-sensor design. These events transmitted to the authorized server through the paired unit. Communication is encrypted with unique keys to ensure data security against various manipulations. It supports wireless firmware updates for any feature addition or change. Thanks to its low power consumption, it offers a battery life of up to 2 years.