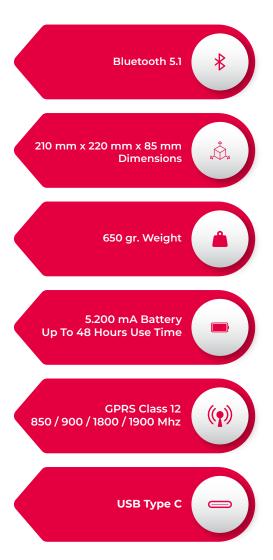

## **Breathalyser Unit**

Electronic Monitoring System

The breathalyser takes the user's photo while measuring the alcohol level and sends it to the server along with the measurement results. The server can request alcohol measurement at random intervals. Voice calls can be made with the person being monitored via breathalyser. In case of a power outage, it can remain operational for up to 2 days thanks to its internal battery. It triggers an alarm notification in case of tampering, movement, or power outage.