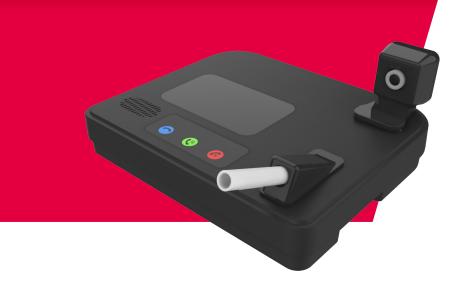

## **Breathalyser Unit**

Electronic Monitoring System

The breathalyser takes the user's photo while measuring the alcohol level and sends it to the server along with the measurement results. The server can request alcohol measurement at random intervals. Voice calls can be made with the person being monitored via breathalyser. In case of a power outage, it can remain operational for up to 2 days thanks to its internal battery. It triggers an alarm notification in case of tampering, movement, or power outage.

It is a part of the electronic monitoring system and can be paired with the electronic ankle bracelet product over BLE technology and can be used as a pair.