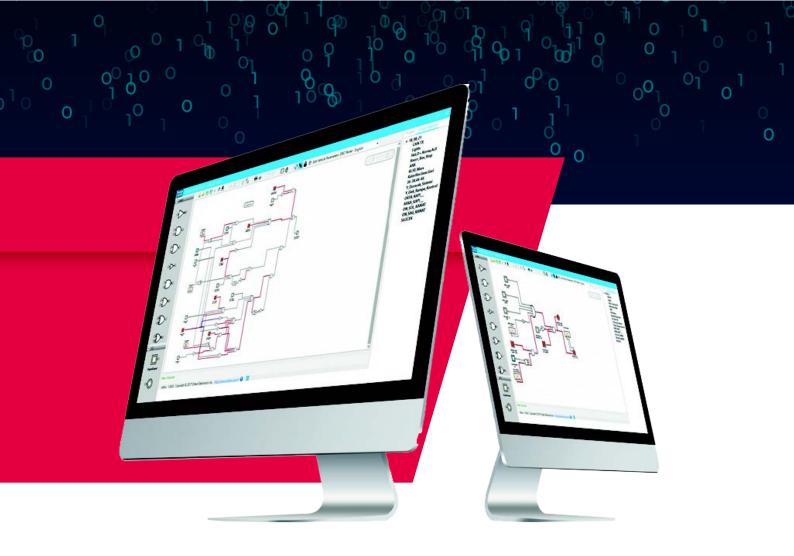

## oMux.Designer

oMux.Designer is a GUI application with functional block diagram interface necessary to program the Ortem Multiplexer family of devices, which represent the new generation in automotive electronic control units. In accordance to IEC 61131-3 standards, users can define their own Mux system with oMux.Designer, create a user-defined scenario using logic gates with its easy interface and upload the software to oMux.6x2, oMux.22x24S and oMux.36x41 devices. Moreover, users can display the same scenario inside the oMux device, download the embedded software and use for online debugging.