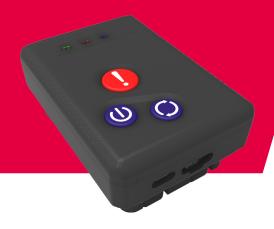

## M6 (4G)

Object and Person Tracking Device

M6 is a mobile tracking device with enhanced features. It has the ability to perform personal tracking and wireless tracking of cargo, freight and, container. It exhibits many unique and first-time features with respect to its competitors such as email, DNS and spare server support, cellular location (Cell Locator) support when GPS is not available (used in indoor parking), keypad, vibration, embedded G sensor motion detection, quick GPS connection, free fall alarm, free fall impact alarm, Geofence points and ability to send the alarms by SMS. The device contains an embedded GSM module that supports the Quad-Band GSM 850/900/1800/1900, a proprietary communication protocol, optional battery, built-in GSM and GPS antenna and other basic features. It can be readily setup due to its compact structure.