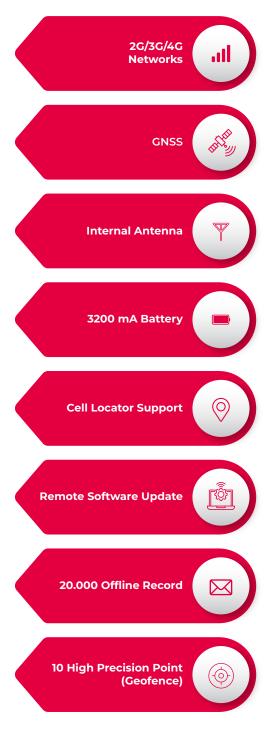

## M6 (4G)

Object and Person Tracking Device

M6 is a mobile tracking device with enhanced features. It has the ability to perform personal tracking and wireless tracking of cargo, freight and, container. It exhibits many unique and first-time features with respect to its competitors such as email, DNS and spare server support, cellular location (Cell Locator) support when GPS is not available (used in indoor parking), keypad, vibration, embedded G sensor motion detection, quick GPS connection, free fall alarm, free fall impact alarm, Geofence points and ability to send the alarms by SMS. The device contains an embedded GSM module that supports the Quad-Band GSM 850/900/1800/1900, a proprietary communication protocol, optional battery, built-in GSM and GPS antenna and other basic features. It can be readily setup due to its compact structure.